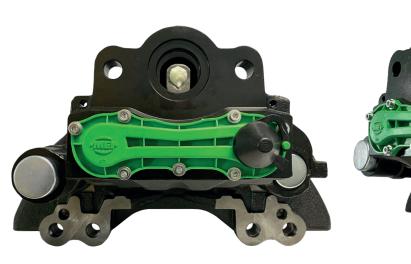

## MEI FULL ASSEMBLIES

All complete brakes of Carrier and Caliper are fully assembled. As Carriers can fit a number of different Brake Calipers and Axles it is important to check the carrier O.E. number before