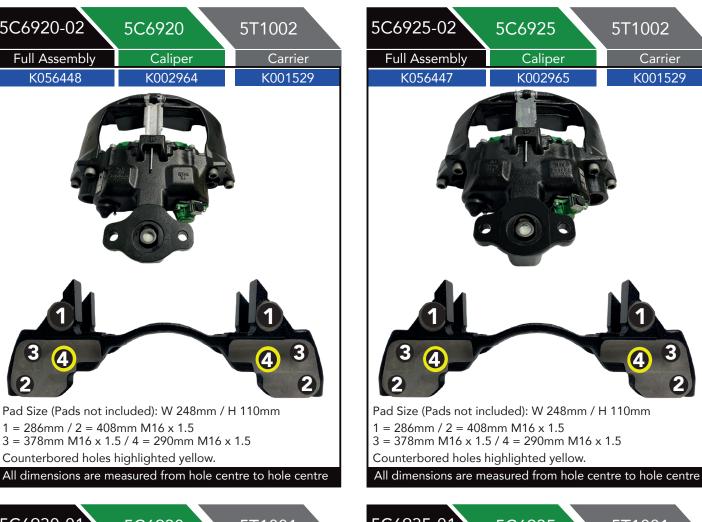

If the carrier does not match the MEI Full Assembly listed please contact sales@meibrakes.com.

3 = 378mm M16 x 1.5 / 4 = 210mm M16 x 1.5

All dimensions are measured from hole centre to hole centre

ounterbored holes highlighted yellow.