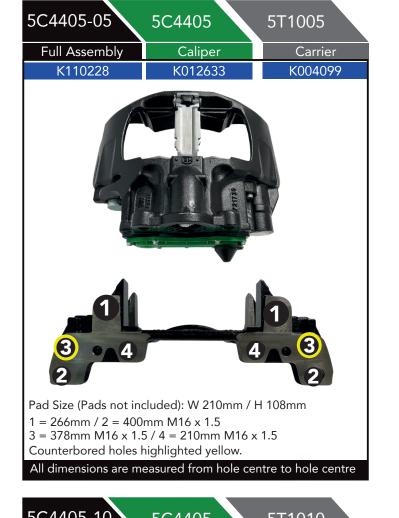

## MEI FULL ASSEMBLIES

All complete brakes of Carrier and Caliper are fully assembled. As Carriers can fit a number of different Brake Calipers and Axles it is important to check the carrier O.E. number before

If the carrier does not match the MEI Full Assembly listed please contact sales@meibrakes.com.



3 = 378mm M16 x 1.5 / 4 = 210mm M16 x 1.5

All dimensions are measured from hole centre to hole centre

ounterbored holes highlighted yellow.













5T1010











All dimensions are measured from hole centre to hole centre



All dimensions are measured from hole centre to hole centre





All dimensions are measured from hole centre to hole centre

Pad Size (Pads not included): W 210mm / H 108mm

Il dimensions are measured from hole centre to hole centre

2 = 316mm M18 x 1.5 / 3 = 216mm M18 x 1.5

ounterbored holes highlighted yellow.



Guide Sleeve and Tappit Boot Kits To Fit All 5C2420 / 5C2425 Calipers