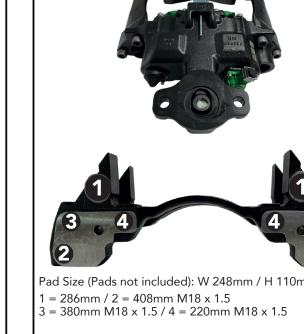

## MEI FULL ASSEMBLIES

All complete brakes of Carrier and Caliper are fully assembled. As Carriers can fit a number of different Brake Calipers and Axles it is important to check the carrier O.E. number before

If the carrier does not match the MEI Full Assembly listed please contact sales@meibrakes.com.



3 = 378mm M16 x 1.5 / 4 = 210mm M16 x 1.5

All dimensions are measured from hole centre to hole centre

ounterbored holes highlighted yellow.













5T1010











All dimensions are measured from hole centre to hole centre



All dimensions are measured from hole centre to hole centre





All dimensions are measured from hole centre to hole centre

Pad Size (Pads not included): W 210mm / H 108mm

Il dimensions are measured from hole centre to hole centre

2 = 316mm M18 x 1.5 / 3 = 216mm M18 x 1.5

ounterbored holes highlighted yellow.



Guide Sleeve and Tappit Boot Kits To Fit All 5C2420 / 5C2425 Calipers