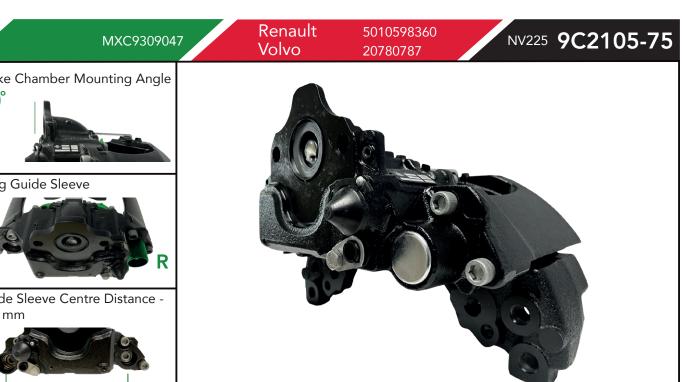

## MEI FULL ASSEMBLIES

All complete brakes of Carrier and Caliper are fully assembled. As Carriers can fit a number of different Brake Calipers and Axles it is important to check the carrier O.E. number before

If the carrier does not match the MEI Full Assembly listed please contact sales@meibrakes.com.

3 = 378mm M16 x 1.5 / 4 = 210mm M16 x 1.5

All dimensions are measured from hole centre to hole centre

ounterbored holes highlighted yellow.