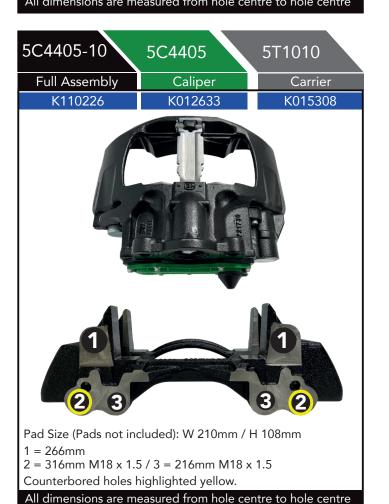

5T1010

All dimensions are measured from hole centre to hole centre

All dimensions are measured from hole centre to hole centre

All dimensions are measured from hole centre to hole centre

Pad Size (Pads not included): W 210mm / H 108mm

Il dimensions are measured from hole centre to hole centre

2 = 316mm M18 x 1.5 / 3 = 216mm M18 x 1.5

ounterbored holes highlighted yellow.

Guide Sleeve and Tappit Boot Kits To Fit All 5C2420 / 5C2425 Calipers