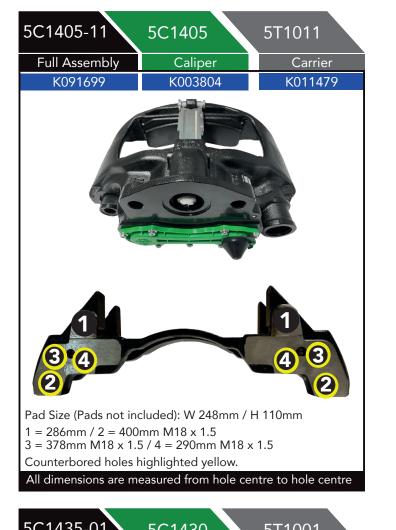

## MEI FULL ASSEMBLIES

All complete brakes of Carrier and Caliper are fully assembled. As Carriers can fit a number of different Brake Calipers and Axles it is important to check the carrier O.E. number before

If the carrier does not match the MEI Full Assembly listed please contact sales@meibrakes.com.



3 = 378mm M16 x 1.5 / 4 = 210mm M16 x 1.5

All dimensions are measured from hole centre to hole centre

ounterbored holes highlighted yellow.













5T1010











All dimensions are measured from hole centre to hole centre



All dimensions are measured from hole centre to hole centre





All dimensions are measured from hole centre to hole centre

Pad Size (Pads not included): W 210mm / H 108mm

Il dimensions are measured from hole centre to hole centre

2 = 316mm M18 x 1.5 / 3 = 216mm M18 x 1.5

ounterbored holes highlighted yellow.



Guide Sleeve and Tappit Boot Kits To Fit All 5C2420 / 5C2425 Calipers