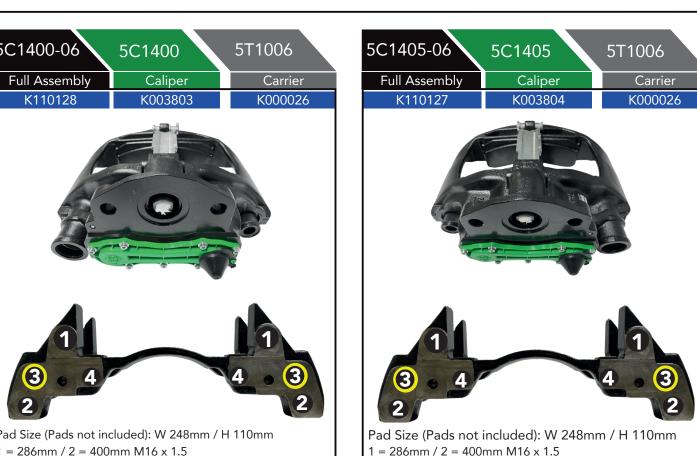

If the carrier does not match the MEI Full Assembly listed please contact sales@meibrakes.com.

3 = 378mm M16 x 1.5 / 4 = 210mm M16 x 1.5

All dimensions are measured from hole centre to hole centre

ounterbored holes highlighted yellow.