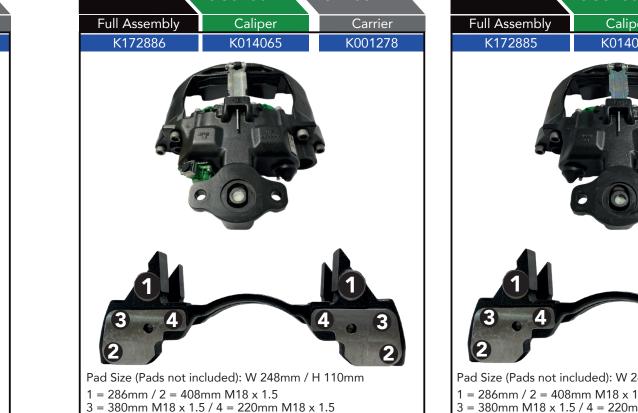

## MEI FULL ASSEMBLIES

All complete brakes of Carrier and Caliper are fully assembled. As Carriers can fit a number of different Brake Calipers and Axles it is important to check the carrier O.E. number before