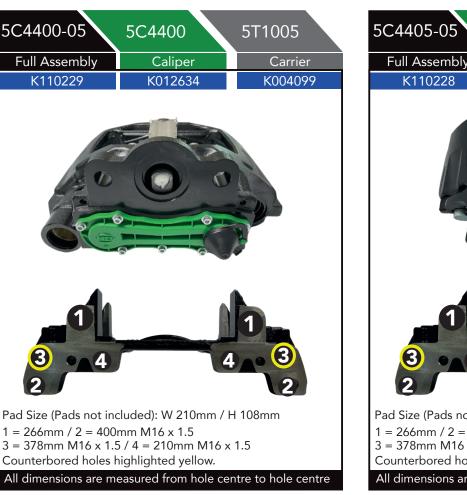

## MEI FULL ASSEMBLIES

All complete brakes of Carrier and Caliper are fully assembled. As Carriers can fit a number of different Brake Calipers and Axles it is important to check the carrier O.E. number before

If the carrier does not match the MEI Full Assembly listed please contact sales@meibrakes.com.



3 = 378mm M16 x 1.5 / 4 = 210mm M16 x 1.5

All dimensions are measured from hole centre to hole centre

ounterbored holes highlighted yellow.













5T1010











All dimensions are measured from hole centre to hole centre



All dimensions are measured from hole centre to hole centre





All dimensions are measured from hole centre to hole centre

Pad Size (Pads not included): W 210mm / H 108mm

Il dimensions are measured from hole centre to hole centre

2 = 316mm M18 x 1.5 / 3 = 216mm M18 x 1.5

ounterbored holes highlighted yellow.



Guide Sleeve and Tappit Boot Kits To Fit All 5C2420 / 5C2425 Calipers