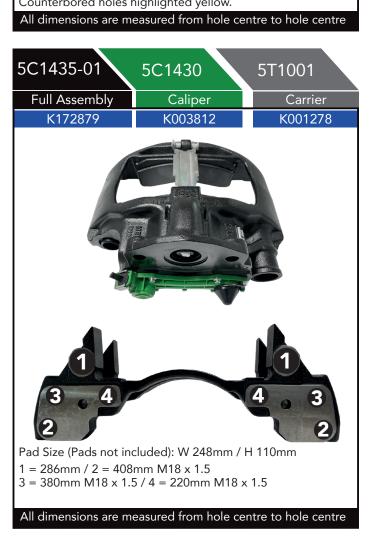

## MEI FULL ASSEMBLIES

All complete brakes of Carrier and Caliper are fully assembled. As Carriers can fit a number of different Brake Calipers and Axles it is important to check the carrier O.E. number before

If the carrier does not match the MEI Full Assembly listed please contact sales@meibrakes.com.



3 = 378mm M16 x 1.5 / 4 = 210mm M16 x 1.5

All dimensions are measured from hole centre to hole centre

ounterbored holes highlighted yellow.













5T1010











All dimensions are measured from hole centre to hole centre



All dimensions are measured from hole centre to hole centre





All dimensions are measured from hole centre to hole centre

Pad Size (Pads not included): W 210mm / H 108mm

Il dimensions are measured from hole centre to hole centre

2 = 316mm M18 x 1.5 / 3 = 216mm M18 x 1.5

ounterbored holes highlighted yellow.



Guide Sleeve and Tappit Boot Kits To Fit All 5C2420 / 5C2425 Calipers