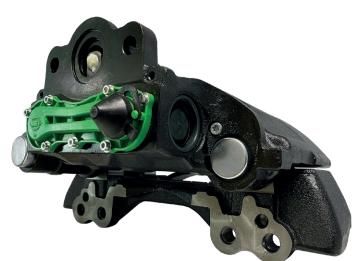

## MEI FULL ASSEMBLIES

All complete brakes of Carrier and Caliper are fully assembled. As Carriers can fit a number of different Brake Calipers and Axles it is important to check the carrier O.E. number before