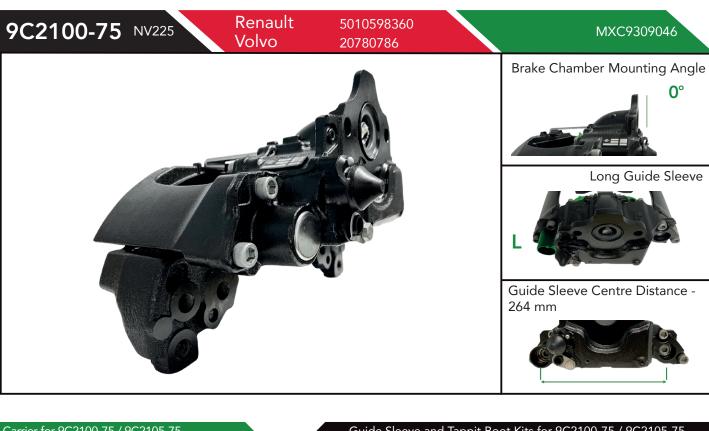

and Axles it is important to check the carrier O.E. number before

If the carrier does not match the MEI Full Assembly listed please contact sales@meibrakes.com.



3 = 378mm M16 x 1.5 / 4 = 210mm M16 x 1.5

All dimensions are measured from hole centre to hole centre

ounterbored holes highlighted yellow.













5T1010











All dimensions are measured from hole centre to hole centre



All dimensions are measured from hole centre to hole centre





All dimensions are measured from hole centre to hole centre

Pad Size (Pads not included): W 210mm / H 108mm

Il dimensions are measured from hole centre to hole centre

2 = 316mm M18 x 1.5 / 3 = 216mm M18 x 1.5

ounterbored holes highlighted yellow.



Guide Sleeve and Tappit Boot Kits To Fit All 5C2420 / 5C2425 Calipers