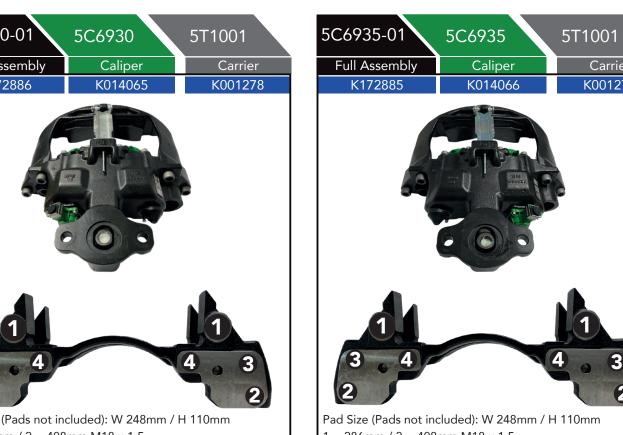

## MEI FULL ASSEMBLIES

All complete brakes of Carrier and Caliper are fully assembled. As Carriers can fit a number of different Brake Calipers and Axles it is important to check the carrier O.E. number before

If the carrier does not match the MEI Full Assembly listed please contact sales@meibrakes.com.



3 = 378mm M16 x 1.5 / 4 = 210mm M16 x 1.5

All dimensions are measured from hole centre to hole centre

ounterbored holes highlighted yellow.













5T1010











All dimensions are measured from hole centre to hole centre



All dimensions are measured from hole centre to hole centre





All dimensions are measured from hole centre to hole centre

Pad Size (Pads not included): W 210mm / H 108mm

Il dimensions are measured from hole centre to hole centre

2 = 316mm M18 x 1.5 / 3 = 216mm M18 x 1.5

ounterbored holes highlighted yellow.



Guide Sleeve and Tappit Boot Kits To Fit All 5C2420 / 5C2425 Calipers