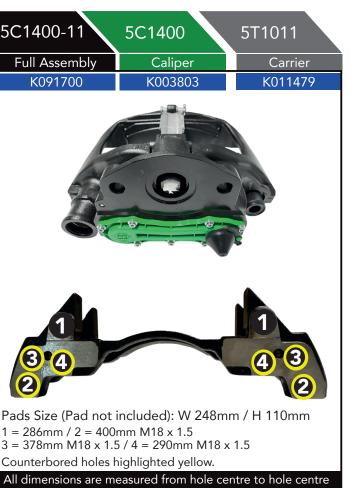

Il dimensions are measured from hole centre to hole centre

2 = 316mm M18 x 1.5 / 3 = 216mm M18 x 1.5

ounterbored holes highlighted yellow.

Guide Sleeve and Tappit Boot Kits To Fit All 5C2420 / 5C2425 Calipers