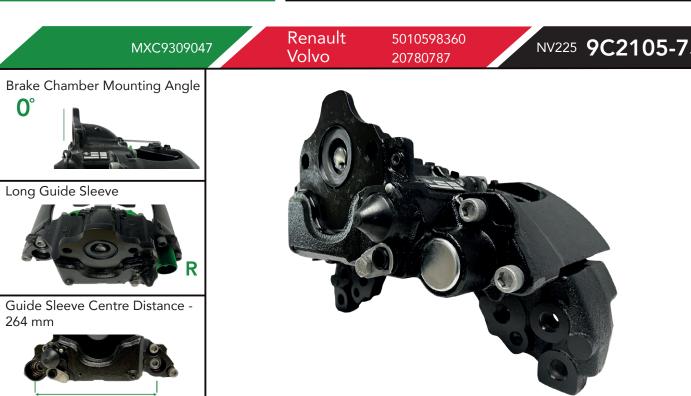

## MEI FULL ASSEMBLIES

All complete brakes of Carrier and Caliper are fully assembled. As Carriers can fit a number of different Brake Calipers and Axles it is important to check the carrier O.E. number before

If the carrier does not match the MEI Full Assembly listed please contact sales@meibrakes.com.

3 = 378mm M16 x 1.5 / 4 = 210mm M16 x 1.5

All dimensions are measured from hole centre to hole centre

ounterbored holes highlighted yellow.