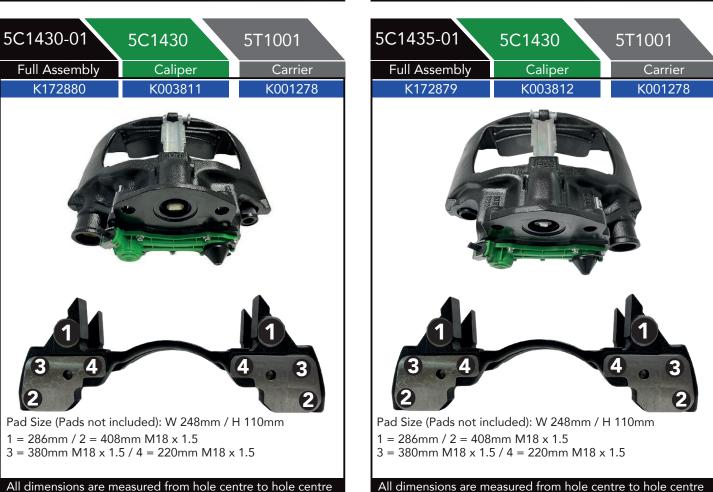

## MEI FULL ASSEMBLIES

All complete brakes of Carrier and Caliper are fully assembled. As Carriers can fit a number of different Brake Calipers and Axles it is important to check the carrier O.E. number before