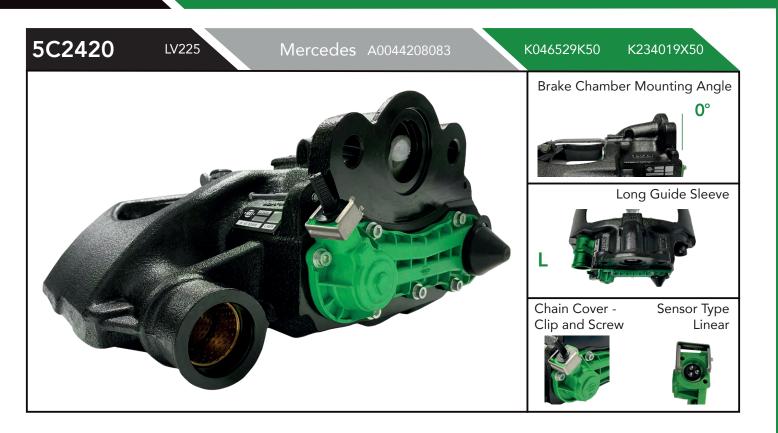

Il dimensions are measured from hole centre to hole centre

2 = 316mm M18 x 1.5 / 3 = 216mm M18 x 1.5

ounterbored holes highlighted yellow.

Guide Sleeve and Tappit Boot Kits To Fit All 5C2420 / 5C2425 Calipers