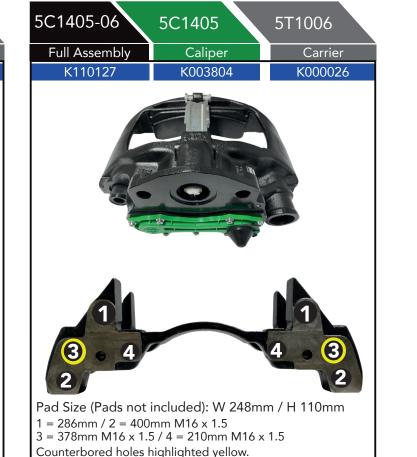

## MEI FULL ASSEMBLIES

All complete brakes of Carrier and Caliper are fully assembled. As Carriers can fit a number of different Brake Calipers and Axles it is important to check the carrier O.E. number before

If the carrier does not match the MEI Full Assembly listed please contact sales@meibrakes.com.

3 = 378mm M16 x 1.5 / 4 = 210mm M16 x 1.5

All dimensions are measured from hole centre to hole centre

ounterbored holes highlighted yellow.