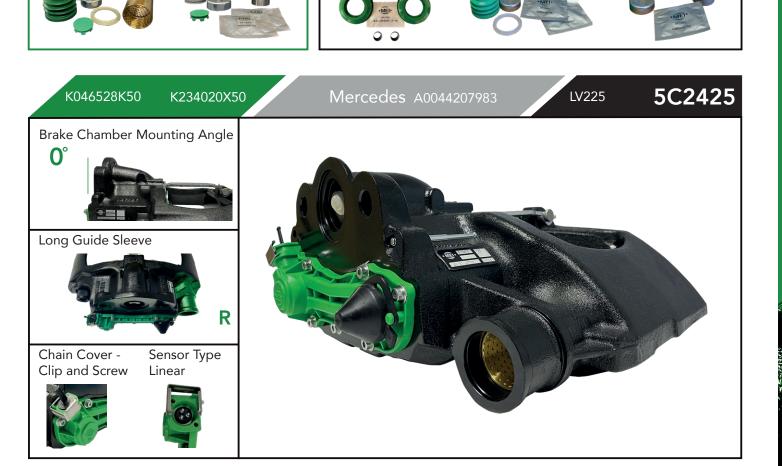

Il dimensions are measured from hole centre to hole centre

2 = 316mm M18 x 1.5 / 3 = 216mm M18 x 1.5

ounterbored holes highlighted yellow.

Guide Sleeve and Tappit Boot Kits To Fit All 5C2420 / 5C2425 Calipers